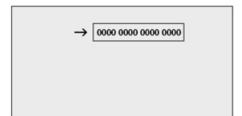

#### How to View Online:

Have the information that is printed in the box marked by the arrow following page) and visit: www.proxyvote.com.

#### → xxxx xxxx xxxx xxxx

(located on the

1) *BY INTERNET*: www.proxyvote.com 2) *BY TELEPHONE*: 1-800-579-1639

3) BY E-MAIL\*: sendmaterial@proxyvote.com

\* If requesting materials by e-mail, please send a blank e-mail with the information that is printed in the box marked by the arrow 

(located on the following page) in the subject line.

Requests, instructions and other inquiries sent to this e-mail address will NOT be forwarded to your investment advisor. Please make the request as instructed above on or before May 09, 2019 to facilitate timely delivery.

**Vote By Internet:** To vote now by Internet, go to *www.proxyvote.com*. Have the information that is printed in the box marked by the arrow available and follow the instructions.

Vote By Mail: You can vote by mail by requesting a paper copy of the materials, which will include a proxy card.